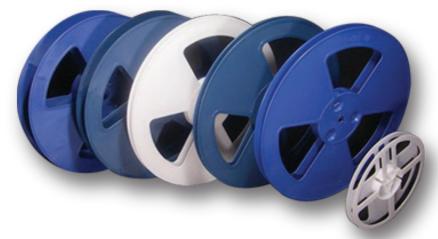

# PLASTICS REELS & INJECTION MOLDING

- i) **EIAJ PLASTIC REELS** this product use for packaging purposes under semiconductor manufacturer components.
- ii) Housing or cover body plastic parts use fort automotive industry.
- **iii)** Plastics components use for medical products in the medical product manufacturer.
- **v)** Lighting product which become a complete finished product ready for assembly into automotive vehicle like motorcycle.