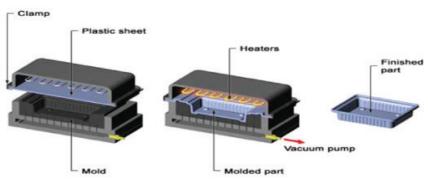

### THERMAL VACUUM FORMING PRODUCTS

Integrated SCM Co., Ltd. We are manufacturing of Thermo Vacuum Forming in plastics tray for E&E, HDD, Automotive, Toys and Consumable products.

The types of thermoplastics used in our vacuum forming process comprise the normal, antistatic and conductive materials and they include:

- HIPS (High Impact Polystyrene)
- PET (Polyethylene Terephthalate)
- -PETG (Polyethylene Terephthalate Glycol-Modified)
- HDPE (High Density Polyethylene)
- PP (Polypropylene)
- PC (Polycarbonate)
- PS (Polystyrene