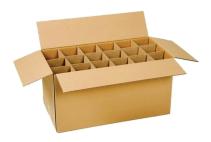

## CORRUGATED CARTON BOXES

Regular Slotted Container (RSC)

Full Overlap Container (FOL)

One Piece Folder (OPF)

Full Telescope Design (FTD)

**Half Slotted Containers** 

**Corrugated Trays** 

Folder Type Boxes & Trays