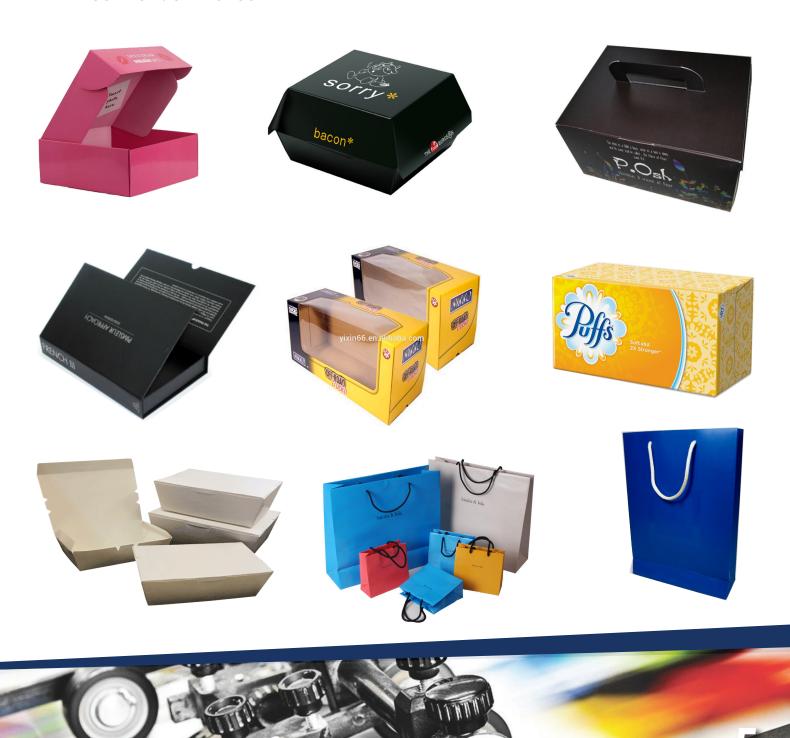

### **OFFSET PRINTING**

#### **Offset Printing Boxboard**

- Burger Box
- Tissue Box
- Half-Transparent Boxes
- Custome Packaging Boxes
- Rice / Snack Boxes